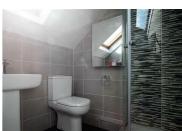

The property is comprised of a good size lounge, complete with a large leather sofa, LCD TV and brand new wooden stripped flooring. The galley style kitchen runs just off the lounge providing all the essential appliances including a large gas range cooker, washer/dryer and two fridge/freezers. One bathroom W/C is located just beyond the kitchen with shower over bath. There are six generous double bedrooms, all of which come with a double bed, large wardrobe and desk and chair. Situated on the second floor is the final shower room W/C. The property further benefits from uPVC double glazing, gas central heating and for those with cars there is permit parking available.