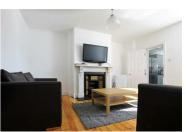

The property is comprised of a good size lounge, complete with a large leather sofa, LCD TV and brand new wooden stripped flooring. The galley style kitchen runs just off the lounge providing all the essential appliances including a large gas range cooker, washer/dryer and two fridge/freezers. One bathroom W/C is located just beyond the kitchen with shower over bath. There are six generous double bedrooms, all of which come with a double bed, large wardrobe and desk and chair. Situated on the second floor is the final shower room W/C. The property further benefits from uPVC double glazing, gas central heating and for those with cars there is permit parking available.