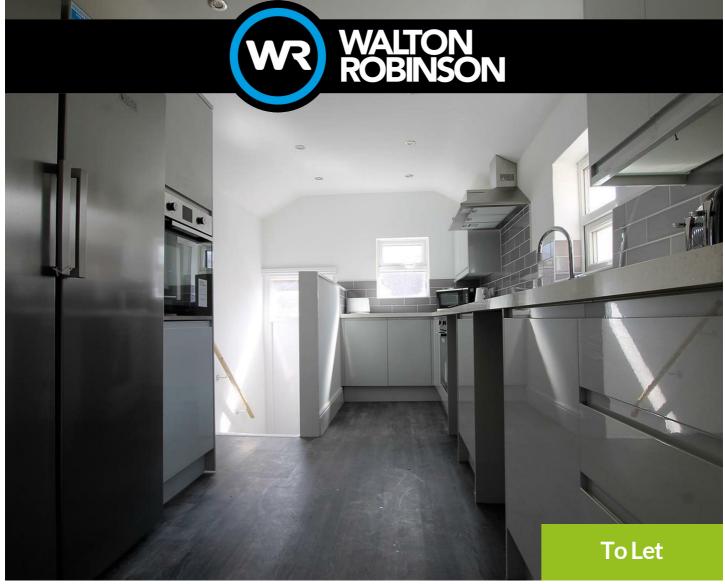

The property is comprised of a good size lounge, complete with a large leather sofa, LCD TV and brand new wooden stripped flooring. The galley style kitchen runs just off the lounge providing all the essential appliances including a large gas range cooker, washer/dryer and two fridge/freezers. One bathroom W/C is located just beyond the kitchen with shower over bath. There are six generous double bedrooms, all of which come with a double bed, large wardrobe and desk and chair. Situated on the second floor is the final shower room W/C. The property further benefits from uPVC double glazing, gas central heating and for those with cars there is permit parking available.